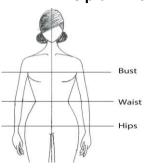

**Helpful Hints** 

| MEASUREMENTS                                                      | Make sure the bride is wearing the undergarments she will be wearing with the gown on her wedding day. Keep the tape straight, ensuring it doesn't fall lower in the back. |  |  |  |  |
|-------------------------------------------------------------------|----------------------------------------------------------------------------------------------------------------------------------------------------------------------------|--|--|--|--|
| PLUS SIZES                                                        | Check Price List for select styles available in plus sizes (+S). No extra charge.                                                                                          |  |  |  |  |
| BUST                                                              | Measure under the arms, across the fullest part of the bust.                                                                                                               |  |  |  |  |
| WAIST                                                             | Measure around the natural waist.                                                                                                                                          |  |  |  |  |
| HIPS                                                              | Measure around the widest part of the hips.                                                                                                                                |  |  |  |  |
| *UPPERARM                                                         | See "Sleeve Round" on diagram to the right.                                                                                                                                |  |  |  |  |
| **LONG SLEEVE                                                     | For long sleeve gowns or jackets onlymeasure length from shoulder seam to                                                                                                  |  |  |  |  |
|                                                                   | end of standard long sleeve hem.                                                                                                                                           |  |  |  |  |
| Should you need more assistance, please contact Customer Service. |                                                                                                                                                                            |  |  |  |  |
|                                                                   |                                                                                                                                                                            |  |  |  |  |