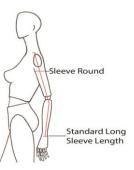

**Helpful Hints** 

| MEASUREMENTS                                                      | Make sure the bride is wearing the undergarments she will be wearing with the gown on her wedding day. Keep the tape straight, ensuring it doesn't fall lower in the back. |  |  |  |  |
|-------------------------------------------------------------------|----------------------------------------------------------------------------------------------------------------------------------------------------------------------------|--|--|--|--|
| PLUS SIZES                                                        | Check Price List for select styles available in plus sizes (+S). No extra charge.                                                                                          |  |  |  |  |
| BUST                                                              | Measure under the arms, across the fullest part of the bust.                                                                                                               |  |  |  |  |
| WAIST                                                             | Measure around the natural waist.                                                                                                                                          |  |  |  |  |
| HIPS                                                              | Measure around the widest part of the hips.                                                                                                                                |  |  |  |  |
| *UPPERARM                                                         | See "Sleeve Round" on diagram to the right.                                                                                                                                |  |  |  |  |
| **LONG SLEEVE                                                     | For long sleeve gowns or jackets onlymeasure length from shoulder seam to                                                                                                  |  |  |  |  |
|                                                                   | end of standard long sleeve hem.                                                                                                                                           |  |  |  |  |
| Should you need more assistance, please contact Customer Service. |                                                                                                                                                                            |  |  |  |  |
|                                                                   |                                                                                                                                                                            |  |  |  |  |